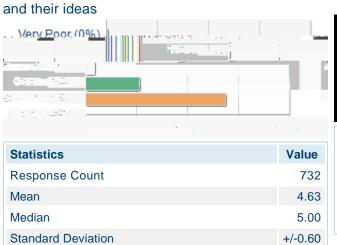

## 1. The instructor was prepared for course sessions

| Statistics         | Value   |
|--------------------|---------|
| Response Count     | 732     |
| Mean               | 4.49    |
| Median             | 5.00    |
| Standard Deviation | +/-0.73 |