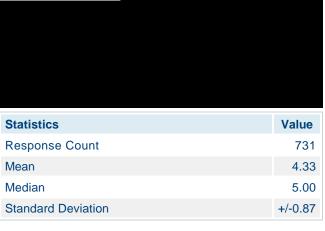

## **UVic CES Faculty Report for Courses Offered in LW (201601)**

**UVic Course Experience Survey - Spring 2016** 

Project Audience 1626 Responses Received 695 Response Ratio 43%

Creation Date Wed, May 11, 2016



## 1. The instructor was prepared for course sessions



| Statistics         | Value   |
|--------------------|---------|
| Response Count     | 732     |
| Mean               | 4.49    |
| Median             | 5.00    |
| Standard Deviation | +/-0.73 |

## CES Roll-up by Faculty Code Report (LW 201601)





| CES Roll-up by Faculty Code Report (LW 201601) |  |  |  |  |  |  |  |
|------------------------------------------------|--|--|--|--|--|--|--|
|                                                |  |  |  |  |  |  |  |
|                                                |  |  |  |  |  |  |  |
|                                                |  |  |  |  |  |  |  |
|                                                |  |  |  |  |  |  |  |
|                                                |  |  |  |  |  |  |  |
|                                                |  |  |  |  |  |  |  |
|                                                |  |  |  |  |  |  |  |
|                                                |  |  |  |  |  |  |  |
|                                                |  |  |  |  |  |  |  |
|